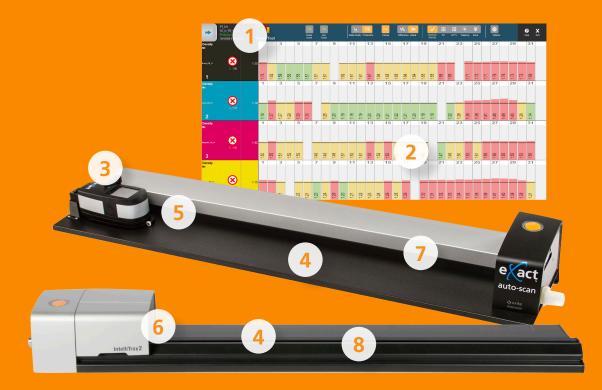

## **Industry-Leading Press Side Scanning**

- 1 Seamlessly integrate with **ColorCert Software** to meet the needs of brands, packaging converters, and commercial printers alike.
- 2 Receive **instant feedback** on screen about job performance allowing for immediate adjustments to be made to correct color drift.
- Fully featured detachable handheld for spot, manual, or fully automated scan readings.

- 4 Vacuum system fixes sheet during scan to prevent movement and sheet curl.
- 5 Color bar alignment done with **manual laser** alignment.
- 6 Color bar alignment done with **automatic** look ahead sensor.
- 7 Supports color bars of **3mm and larger**.
- 8 Supports small **color bars of 2mm** for additional material savings.