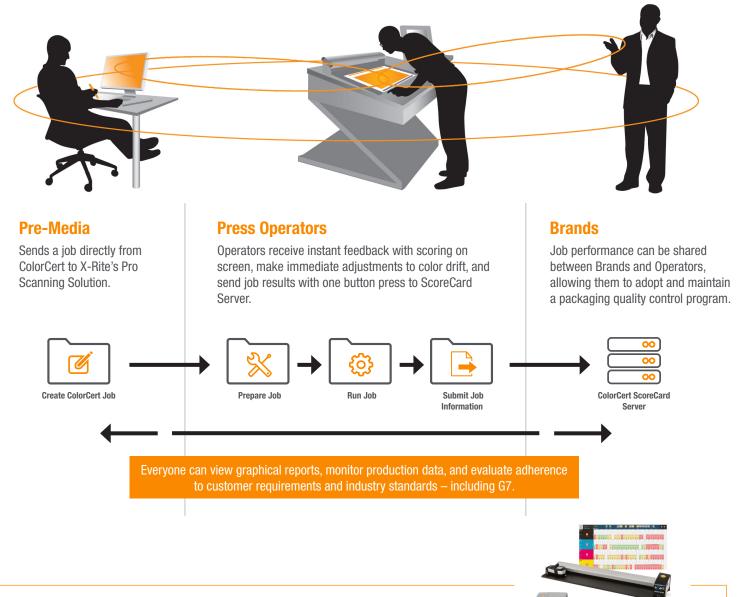

## **Industry-Leading Press Side Scanning**

- 1 Seamlessly integrate with **ColorCert Software** to meet the needs of brands, packaging converters, and commercial printers alike.
- 2 Receive **instant feedback** on screen about job performance allowing for immediate adjustments to be made to correct color drift.
- Fully featured detachable handheld for spot, manual, or fully automated scan readings.

With more consumer package goods (CPG) brands implementing packaging quality control programs to monitor color tolerances, converters and package printers need color measurement solutions that integrate directly with reporting systems. Our IntelliTrax2 Pro and eXact Auto-Scan Pro Scanning Solutions combine the power of our industry-leading automated scanning devices with our ColorCert software to meet the needs of brands, packaging converters, and commercial printers alike.

This comprehensive color management solution is designed to make it easier for converters to adopt and maintain packaging quality control programs while also providing press operators visibility to job performance and access to scoring submission.

# What Makes X-Rite Pro Scanning Solutions Unique?

The IntelliTrax2 Pro and the eXact Auto-Scan Pro deliver a powerful workflow that provide press operators with performance visibility, real-time guidance on how to achieve the desired colors quickly, and seamless reporting back to the ColorCert Scorecard Server. With enhanced software connectivity, converters and printers receive instant feedback on screen about job performance allowing for immediate adjustments to be made to correct color drift.

## Connected Workflow for Quality Control Reporting

#### **On-Screen Reports**

Immediately view reports on-screen, providing guidance to perform the required adjustments per ink zone to get to desired colors faster.

#### **Scoring Visibility at Press**

Instant feedback of sheet and job quality and compliance to support customer requirements.

#### **Seamless Connectivity**

Direct connectivity to the Scorecard Server saves the operator time by not switching screens or moving files between different software solutions. Operator receives all available data from ColorCert to make the best choices and is able to improve job performance and reduce make ready.