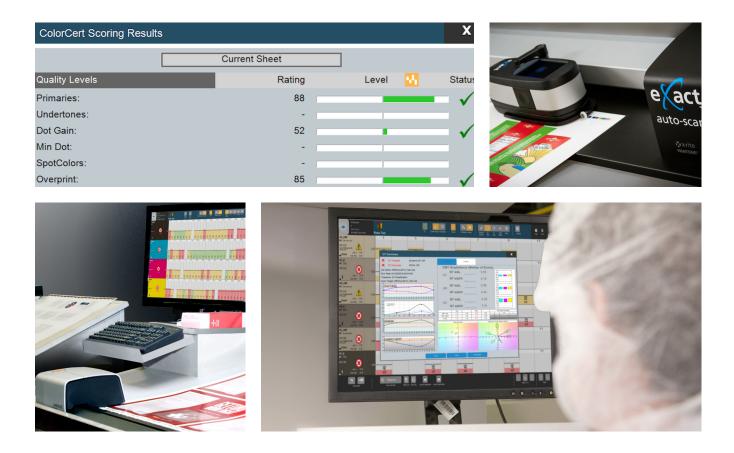

#### **On-Screen Reports**

Immediately view reports on-screen, providing guidance to perform the required adjustments per ink zone to get to desired colors faster.

#### **Scoring Visibility at Press**

Instant feedback of sheet and job quality and compliance to support customer requirements.

#### **Seamless Connectivity**

Direct connectivity to the Scorecard Server saves the operator time by not switching screens or moving files between different software solutions. Operator receives all available data from ColorCert to make the best choices and is able to improve job performance and reduce make ready.