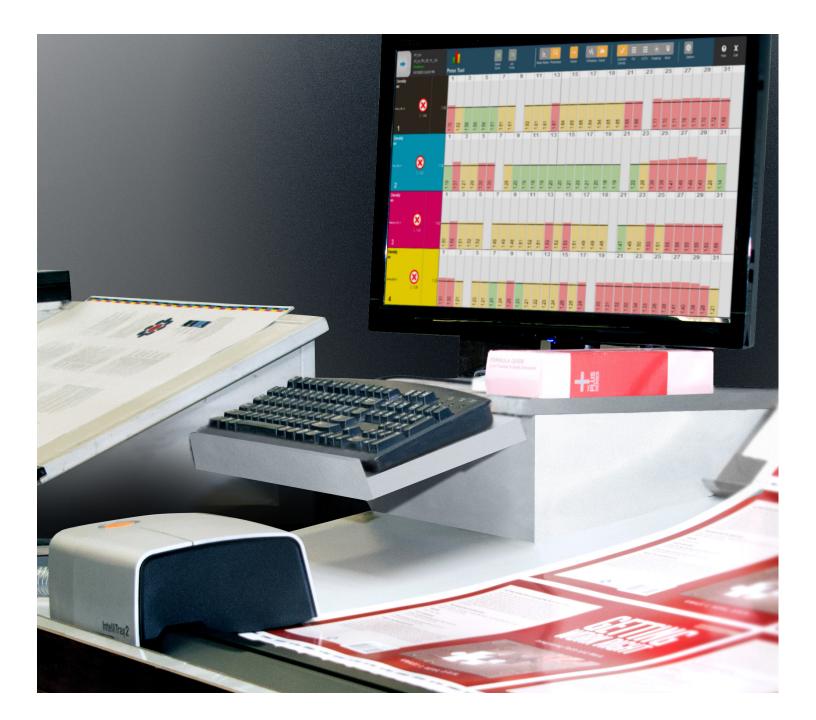

## **Industry-Leading Press Side Scanning**

- 1 Seamlessly integrate with **ColorCert Software** to meet the needs of brands, packaging converters, and commercial printers alike.
- 2 Receive **instant feedback** on screen about job performance allowing for immediate adjustments to be made to correct color drift.
- Fully featured detachable handheld for spot, manual, or fully automated scan readings.

With more consumer package goods (CPG) brands implementing packaging quality control programs to monitor color tolerances, converters and package printers need color measurement solutions that integrate directly with reporting systems. Our IntelliTrax2 Pro and eXact Auto-Scan Pro Scanning Solutions combine the power of our industry-leading automated scanning devices with our ColorCert software to meet the needs of brands, packaging converters, and commercial printers alike.

# What Makes X-Rite Pro Scanning Solutions Unique?

The IntelliTrax2 Pro and the eXact Auto-Scan Pro deliver a powerful workflow that provide press operators with performance visibility, real-time guidance on how to achieve the desired colors quickly, and seamless reporting back to the ColorCert Scorecard Server. With enhanced software connectivity, converters and printers receive instant feedback on screen about job performance allowing for immediate adjustments to be made to correct color drift.

#### **On-Screen Reports**

Immediately view reports on-screen, providing guidance to perform the required adjustments per ink zone to get to desired colors faster.

#### **Scoring Visibility at Press**

Instant feedback of sheet and job quality and compliance to support customer requirements.